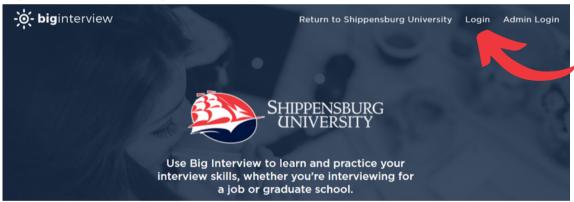

#### **Setting Up Your Profile**

- 1. Navigate to ship.biginterview.com
- 2. Select "Login" in the upper right corner.

- 3. You will then be prompted to enter your ship.edu single sign on (SSO) information.
- 4. Congrats! You have successfully set up your profile and can begin using Big Interview.