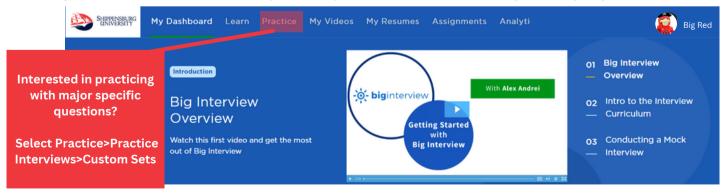

#### What is Big Interview?

Big Interview is a system designed to help you ace your interview and win the job! Combining a proven, step-by-step curriculum of expert video lessons with AI-based virtual practice interview tools to make you really good, really fast, no matter what

life circumstances you find yourself in.

Scan here for more information and a brief overview of the site!

#### **Setting Up Your Profile**

- 1. Navigate to ship.biginterview.com
- 2. Select "Login" in the upper right corner.



- 3. You will then be prompted to enter your ship.edu single sign on (SSO) information.
- 4. Congrats! You have successfully set up your profile and can begin using Big Interview.



Flip this sheet over for some helpful tips on using the different features on Big Interview!









# O-biginterview

ship.biginterview.com

# **Using the Learn Area**



## **Using the Practice Area**



# **Using the Question Library**



# **Using Interview Roulette**



# **Sharing Your Videos**



## **Completing an Assignment**